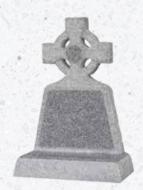

THE FINCHINGFIELD

Classic Celtic cross. Honed finish, rustic sides and back with raised inscription panel and dye

Honed finish Gothic shaped memorial

**THE CALVERTON**Honed grey granite headstone with Celtic cross design