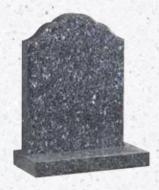

THE CRESSBROOK
Polished grey camber top headstone

**THE CROSTON**Polished blue pearl headstone with chamfered edge

**THE CROYDE**Polished grey peon top headstone

**THE FARINGDON**Polished light grey serpentine shaped headstone