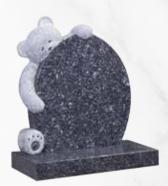

**THE ELEPHANT**Polished grey granite with lovely elephant design and splayed base

PEEK-A-BOO BEAR
Hand carved bear peeking over blue
pearl granite inscription panel

Beautiful carved bear peeking over black granite heart shaped stone with kerbs