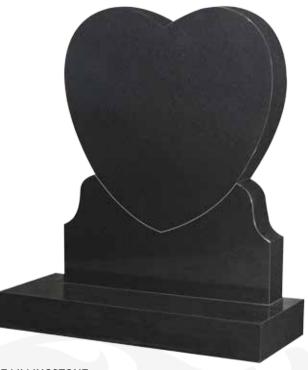

oke scene



THE BARDON

Polished red granite book with rose carving



THE BARLEY

Polished black granite book headstone with carved roses



THE HAMBLEDEN

Polished blue pearl granite headstone with carved book design and natural carved cord and tassel



THE LAYCOCK

Polished black granite book memorial with carved cord and tassel, set on two bases



#### THE PORLOCK

Polished Bahama blue with black spine granite headstone produced from two separate granites with tooled accuracy to form shaped upright book



THE BYTHORN

Paradiso granite 'book of life' upright book memorial



THE BIBURY

Polished black granite heart shaped headstone with kerb



THE LAMBETH

Bahama blue granite shaped headstone with kerbs, footplate and statue

# To live in the hearts of those we love is not to die



#### THE LILLINGSTONE

Polished black granite heart shaped memorial

## Love's last gift remembrance



Honed dark grey granite, oval top with ogee shoulders



THE EASTFIELD

Hand carved nabresina stone, softly rounded profiling and a moulded edge with Wheatsheaf carving



**THE ABDON**Yorkstone round top memorial with rustic pitched edges



**THE RISSINGTON**Honed grey granite round top, rustic edge with recessed border



Yorkstone contemporary design with traditional wording



THE VICTORIA

Nabresina gothic style
monolith memorial



THE COMBE

Honed light grey granite, round top
with detail shoulders and rustic edges



THE FINCHINGFIELD

Classic Celtic cross. Honed finish, rustic sides and back with raised inscription panel and dye



Honed finish Gothic shaped memorial



**THE