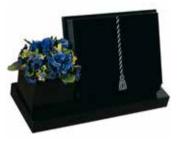

THE BARLEY

Polished black granite book headstone with carved roses

THE HAMBLEDEN

Polished blue pearl granite headstone with carved book design and natural carved cord and tassel

THE LAYCOCK

Polished black granite book memorial with carved cord and tassel, set on two bases