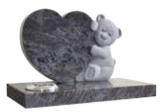

**BRIGHTWATER VASE** 

Simple blue pearl vase with fishing artwork

THE SILSOE

White pearl granite heart token and base

HARTLEY BEAR

Bahama blue granite heart shape with carved and detailed teddy bear

**FOOTBALL VASE** 