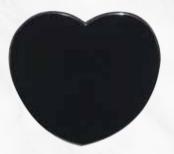

THE BIBURY

Polished black granite heart shaped headstone with kerb

THE LAMBETH

Bahama blue granite shaped headstone with kerbs, footplate and statue

#### THE LILLINGSTONE

Polished black granite heart shaped memorial