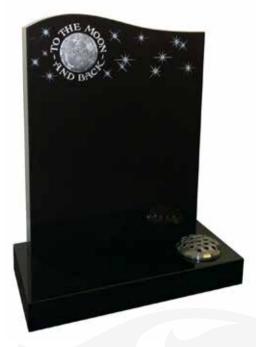

### I'll hold you in my heart, until I can hold you in heaven

TO THE MOON AND BACK

Polished black granite serpentine shaped headstone

**BEST FRIENDS** 

Beautifully shaped coloured characters cuddle the black granite heart