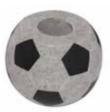

**BRIGHTWATER VASE** 

Simple blue pearl vase with fishing artwork

THE SILSOE

White pearl granite heart token and base

HARTLEY BEAR

Bahama blue granite heart shape with carved and detailed teddy bear

**FOOTBALL VASE** 

Granite football vase