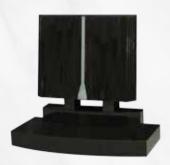

#### THE LINBY

Polished blue pearl shaped book with entwined roses. Splayed base with two containers

**THE THORNEY**Polished red granite ogee shaped headstone

THE MERSEA

Polished black granite camber top
headstone with church window design