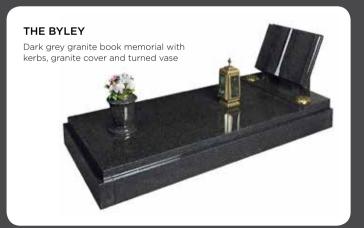

nd a contemporary Celtic knot



#### THE LINBY

Polished blue pearl shaped book with entwined roses. Splayed base with two containers



**THE THORNEY**Polished red granite ogee shaped headstone



THE MERSEA

Polished black granite camber top
headstone with church window design



THE CRESSBROOK
Polished grey camber top headstone



**THE CROSTON**Polished blue pearl headstone with chamfered edge



**THE CROYDE**Polished grey peon top headstone



**THE FARINGDON**Polished light grey serpentine shaped headstone



**THE FOXTON**Polished black granite face, honed sides and back, rounded top headstone



**THE WALFORD**Polished black granite ogee shaped headstone with shepherd design

Your life was a blessing, your memory a treasure, you are loved beyond words, missed beyond measure









THE VALE

Serena sandstone headstone with pretty ovollo moulded edge



THE NAYLAND

Polished dark grey granite square top headstone with cross and rose design



THE BALHAM

Polished black granite headstone with an offset peon top



THE IDE

Polished dark grey granite with cross and leaves design. A photo could replace the cross Time passes, memories stay, loved and remembered every day



#### THE BROUGHTON

Polished Bahama blue granite memorial with natural sanded moulded edge finish



THE HACKTHORNE

Part polished dark grey granite, ogee shaped headstone with contrast ovollo moulded edge



THE JARROW

Finely honed grey granite headstone. Round top check scotia shoulder



THE GALBY

Polished ruby red granite headstone with rustic, pitched edges and bronze cross



THE RYTHER

Bl