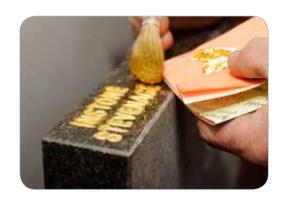

#### **CHOOSING A FONT**

The inscription can be sandblasted, hand cut, machine cut or with lead lettering. It can be left natural, painted or finished with gold leaf. We have chosen some of our favourite fonts here to give an idea of different styles.