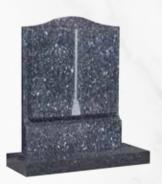

THE CRENDON

Polished blue pearl ogee shaped headstone with graduated chamfer

THE BRINKLEY

Polished black granite, elegantly shaped with recessed side panels showing tulip design

THE SUNBURY

Polished black granite serpentine shaped headstone