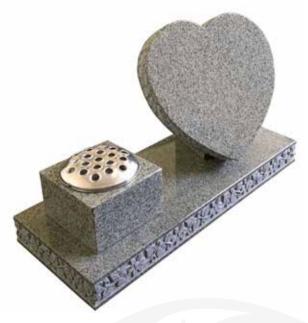

#### THE COLWICK

Polished grey granite heart and vase with deeply carved floral motif to edges of heart and base