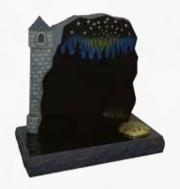

Beautiful blue pearl round top memorial with carved dolphins

**THE SANDERSTEAD**Football vase set against a classic black granite ogee headstone

THE AYTON

Carved guardian angel watching over child

**STARLIGHT**Star gazing artwork etched onto polished black galaxy granite