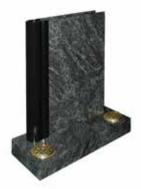

#### THE LINBY

Polished blue pearl shaped book with entwined roses. Splayed base with two containers

**THE THORNEY**Polished red granite ogee shaped headstone

THE MERSEA

Polished black granite camber top
headstone with church window design