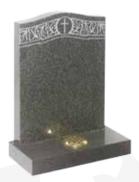

THE FINCHINGFIELD

Classic Celtic cross. Honed finish, rustic sides and back with raised inscription panel and dye

Honed finish Gothic shaped memorial

**THE CALVERTON**Honed grey granite headstone with Celtic cross design