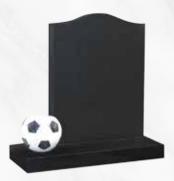

#### **FOOTBALL BOOTS**

Polished black granite football boots, which could be used for ornamentation

RAPUNZEL'S TOWER
Stunning hand carved and painted memorial with sparkling Swarovski crystals

THE DOLPHINS