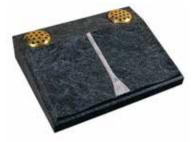

THE CRESSBROOK
Polished grey camber top headstone

**THE CROSTON**Polished blue pearl headstone with chamfered edge

**THE CROYDE**Polished grey peon top headstone

**THE FARINGDON**Polished light grey serpentine shaped headstone