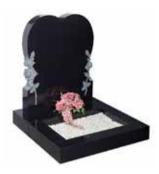

THE SERLBY

Polished blue pearl heart memorial with hand carved rose detail

THE GALLANE

Paradiso granite, chamfered edge anton shaped headstone

THE SLANE

Slate memorial with carved bespoke scene

THE BARDON

Polished red granite book with rose carving