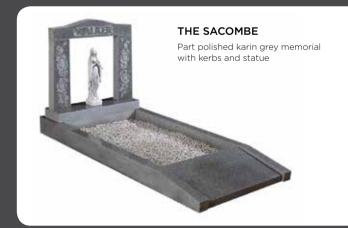

THE PADBURY

Polished green granite, ogee shaped memorial with double rose design

THE EARNLEY

Polished sapphire brown granite, ogee shaped headstone

THE RADCOT

Part polished karin grey ogee shaped headstone with carved design