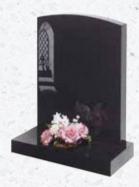

THE CRENDON

Polished blue pearl ogee shaped headstone with graduated chamfer

THE BRINKLEY

Polished black granite, elegantly shaped with recessed side panels showing tulip design

THE SUNBURY

Polished black granite serpentine shaped headstone