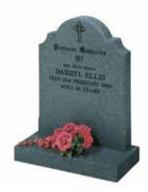

THE CRENDON

Polished blue pearl ogee shaped headstone with graduated chamfer

THE BRINKLEY

Polished black granite, elegantly shaped with recessed side panels showing tulip design

THE SUNBURY

Polished black granite serpentine shaped headstone