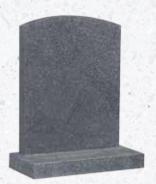

THE CRESSBROOK
Polished grey camber top headstone

**THE CROSTON**Polished blue pearl headstone with chamfered edge

**THE CROYDE**Polished grey peon top headstone

**THE FARINGDON**Polished light grey serpentine shaped headstone