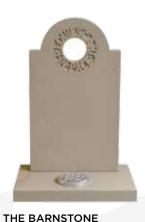

THE CRENDON

Polished blue pearl ogee shaped headstone with graduated chamfer

THE BRINKLEY

Polished black granite, elegantly shaped with recessed side panels showing tulip design

THE SUNBURY

Polished black granite serpentine shaped headstone