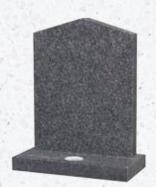

## Love's last gift remembrance

Honed dark grey granite, oval top with ogee shoulders

THE EASTFIELD

Hand carved nabresina stone, softly rounded profiling and a moulded edge with Wheatsheaf carving

**THE ABDON**Yorkstone round top memorial with rustic pitched edges