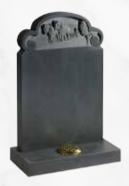

**THE FOXTON**Polished black granite face, honed sides and back, rounded top headstone

**THE WALFORD**Polished black granite ogee shaped headstone with shepherd design

Your life was a blessing, your memory a treasure, you are loved beyond words, missed beyond measure