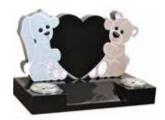

### I'll hold you in my heart, until I can hold you in heaven

TO THE MOON AND BACK

Polished black granite serpentine shaped headstone

**BEST FRIENDS** 

Beautifully shaped coloured characters cuddle the black granite heart