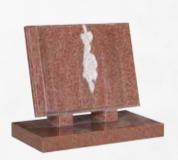

#### THE LINBY

Polished blue pearl shaped book with entwined roses. Splayed base with two containers

**THE THORNEY**Polished red granite ogee shaped headstone

THE MERSEA

Polished black granite camber top
headstone with church window design