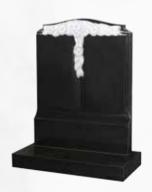

THE CRENDON

Polished blue pearl ogee shaped headstone with graduated chamfer

THE BRINKLEY

Polished black granite, elegantly shaped with recessed side panels showing tulip design

THE SUNBURY

Polished black granite serpentine shaped headstone