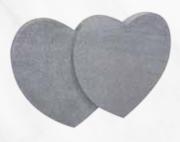

THE BIBURY

Polished black granite heart shaped headstone with kerb

THE LAMBETH

Bahama blue granite shaped headstone with kerbs, footplate and statue

#### THE LILLINGSTONE

Polished black granite heart shaped memorial