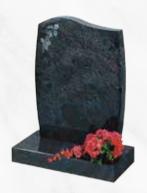

THE CRENDON

Polished blue pearl ogee shaped headstone with graduated chamfer

THE BRINKLEY

Polished black granite, elegantly shaped with recessed side panels showing tulip design

THE SUNBURY

Polished black granite serpentine shaped headstone