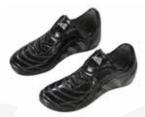

#### **FOOTBALL BOOTS**

Polished black granite football boots, which could be used for ornamentation

RAPUNZEL'S TOWER
Stunning hand carved and painted memorial with sparkling Swarovski crystals

THE DOLPHINS