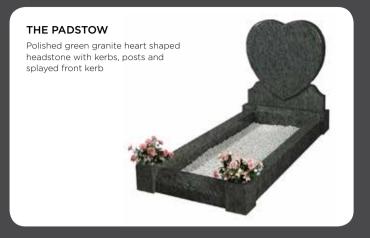

THE BIBURY

Polished black granite heart shaped headstone with kerb

THE LAMBETH

Bahama blue granite shaped headstone with kerbs, footplate and statue