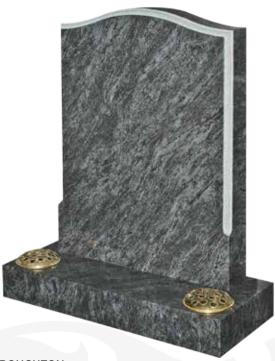

THE PADBURY

Polished green granite, ogee shaped memorial with double rose design

THE EARNLEY

Polished sapphire brown granite, ogee shaped headstone

THE RADCOT

Part polished karin grey ogee shaped headstone with carved design