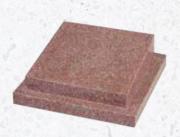

THE CRENDON

Polished blue pearl ogee shaped headstone with graduated chamfer

THE BRINKLEY

Polished black granite, elegantly shaped with recessed side panels showing tulip design

THE SUNBURY

Polished black granite serpentine shaped headstone