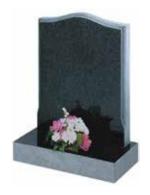

#### THE LINBY

Polished blue pearl shaped book with entwined roses. Splayed base with two containers

**THE THORNEY**Polished red granite ogee shaped headstone

THE MERSEA

Polished black granite camber top
headstone with church window design