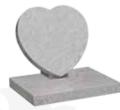

detail shoulders and rustic edges



THE FINCHINGFIELD

Classic Celtic cross. Honed finish, rustic sides and back with raised inscription panel and dye



Honed finish Gothic shaped memorial



**THE CALVERTON**Honed grey granite headstone with Celtic cross design



**THE CRANLEIGH**Simple honed grey granite camber top headstone



THE DRIFFIELD

Honed grey granite, triple round top with rustic edges



**THE GRANCHESTER**Honed finished dark grey granite with rustic sides round top monolith

### I'll hold you in my heart, until I can hold you in heaven



TO THE MOON AND BACK

Polished black granite serpentine shaped headstone



**BEST FRIENDS** 

Beautifully shaped coloured characters cuddle the black granite heart



**BRIGHTWATER VASE** 

Simple blue pearl vase with fishing artwork



THE SILSOE

White pearl granite heart token and base



HARTLEY BEAR

Bahama blue granite heart shape with carved and detailed teddy bear



**FOOTBALL VASE** 

Granite football vase



#### **FOOTBALL BOOTS**

Polished black granite football boots, which could be used for ornamentation



RAPUNZEL'S TOWER
Stunning hand carved and painted memorial with sparkling Swarovski crystals



THE DOLPHINS

Beautiful blue pearl round top memorial with carved dolphins



**THE SANDERSTEAD**Football vase set against a classic black granite ogee headstone



THE AYTON

Carved guardian angel watching over child



**STARLIGHT**Star gazing artwork etched onto polished black galaxy granite



**THE ELEPHANT**Polished grey granite with lovely elephant design and splayed base



PEEK-A-BOO BEAR
Hand carve