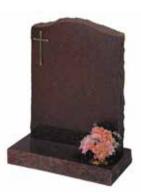

THE FINCHINGFIELD

Classic Celtic cross. Honed finish, rustic sides and back with raised inscription panel and dye

Honed finish Gothic shaped memorial

**THE CALVERTON**Honed grey granite headstone with Celtic cross design