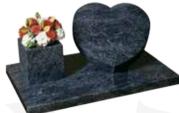

ootball vase set against a classic black granite ogee headstone



THE AYTON

Carved guardian angel watching over child



**STARLIGHT**Star gazing artwork etched onto polished black galaxy granite



**THE ELEPHANT**Polished grey granite with lovely elephant design and splayed base



PEEK-A-BOO BEAR
Hand carved bear peeking over blue
pearl granite inscription panel



Beautiful carved bear peeking over black granite heart shaped stone with kerbs

PEEK-A-BOO HEART

# Remembered with a smile



#### THE COLWICK

Polished grey granite heart and vase with deeply carved floral motif to edges of heart and base



#### THE AMBLE

Small polished black granite book memorial with etched cord and tassel



#### THE CROFT

Blue granite splayed desk stone with raised book and carved cord and tassel



#### THE HAMMOND

Blue granite heart shaped token, base and vase



#### THE NEWBURY

Black granite shaped book with polished face and contrasting sides



THE DERBY
Red granite desk block
with moulded edge



THE WONERSH

Black granite sloping desk tablet



**THE WESTON**White marble book memorial



**THE FRAMPTON**Small grey granite book with deep curve pages



**THE WEIR**Polished black granite upright token and base



**THE MILTON**Upright grey granite tablet block with deep carved rose design



THE STANDLAKE
White marble wedge book memorial



**THE BUCKLEBURY**Red granite wedge and base



**THE WENDON**Pretty blue pearl granite scroll



THE WOOKEY
Light grey granite sloping cremation tablet



**THE PORTLOE**Polished black granite token heart



THE WILLERSEY
Light grey gran