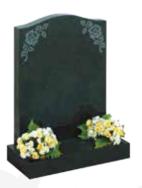

THE STANWELL

Purbeck stone with rustic pitched back and edges

THE SLOHAM

White marble peon top memorial with carving

THE IBWORTH

Part polished karin grey camber top memorial

THE ABBERLEY

Nabresina headstone with rose carving