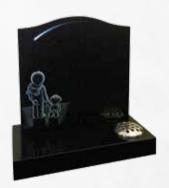

**THE FOXTON**Polished black granite face, honed sides and back, rounded top headstone

**THE WALFORD**Polished black granite ogee shaped headstone with shepherd design

Your life was a blessing, your memory a treasure, you are loved beyond words, missed beyond measure