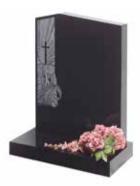

THE IDE

Polished dark grey granite with cross and leaves design. A photo could replace the cross Time passes, memories stay, loved and remembered every day