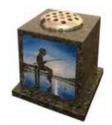

**BRIGHTWATER VASE** 

Simple blue pearl vase with fishing artwork

THE SILSOE

White pearl granite heart token and base

HARTLEY BEAR

Bahama blue granite heart shape with carved and detailed teddy bear

**FOOTBALL VASE** 