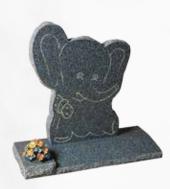

**THE ELEPHANT**Polished grey granite with lovely elephant design and splayed base

PEEK-A-BOO BEAR
Hand carved bear peeking over blue
pearl granite inscription panel

Beautiful carved bear peeking over black granite heart shaped stone with kerbs