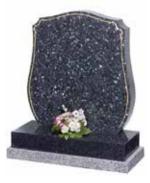

Beautiful blue pearl round top memorial with carved dolphins

**THE SANDERSTEAD**Football vase set against a classic black granite ogee headstone

THE AYTON

Carved guardian angel watching over child

**STARLIGHT**Star gazing artwork etched onto polished black galaxy granite