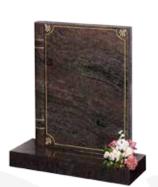

#### THE LINBY

Polished blue pearl shaped book with entwined roses. Splayed base with two containers

**THE THORNEY**Polished red granite ogee shaped headstone

THE MERSEA

Polished black granite camber top
headstone with church window design