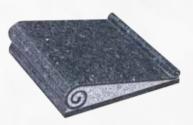

#### THE CLAYWORTH

South African dark grey granite with rustic, pitched edges and a contemporary Celtic knot