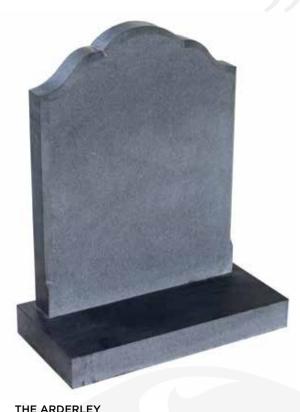

THE CRENDON

Polished blue pearl ogee shaped headstone with graduated chamfer

THE BRINKLEY

Polished black granite, elegantly shaped with recessed side panels showing tulip design

THE SUNBURY

Polished black granite serpentine shaped headstone