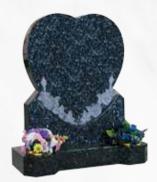

THE BIBURY

Polished black granite heart shaped headstone with kerb

THE LAMBETH

Bahama blue granite shaped headstone with kerbs, footplate and statue